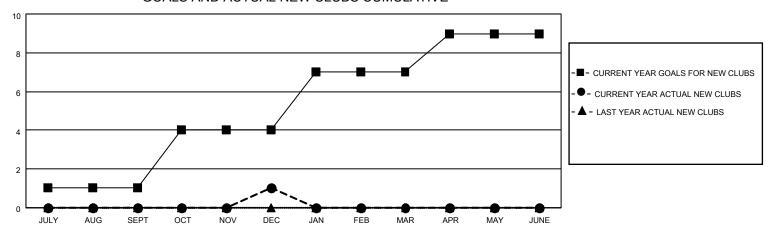

## GOALS AND ACTUAL NEW CLUBS CUMULATIVE

## MONTHLY MEMBERSHIP PROGRESS REPORT

LOCATION ZAMBIA District 413 Results as of: 12/31/2020

| Clubs         |               |             |               | Members               |                        |                         |                                                    |  |
|---------------|---------------|-------------|---------------|-----------------------|------------------------|-------------------------|----------------------------------------------------|--|
|               | RESULTS FOR   | R 2020-2021 |               | RESULTS FOR 2020-2021 |                        |                         |                                                    |  |
| QUARTER       | NEW CLUB GOAL | NEW CLUBS   | DROPPED CLUBS | QUARTER MEMI          | BER GROWTH NET<br>GOAL | MEMBER GROWTH<br>ACTUAL | DROPPED<br>MEMBERS ACTUAL<br>(including transfers) |  |
| JULY/AUG/SEPT | 1             | 0           | 0             | JULY/AUG/SEPT         | 90                     | 23                      | 17                                                 |  |
| OCT/NOV/DEC   | 3             | 1           | 0             | OCT/NOV/DEC           | 120                    | 74                      | 91                                                 |  |
| JAN/FEB/MAR   | 3             | 0           | 0             | JAN/FEB/MAR           | 100                    | 0                       | 0                                                  |  |
| APR/MAY/JUNE  | 2             | 0           | 0             | APR/MAY/JUNE          | 80                     | 0                       | 0                                                  |  |