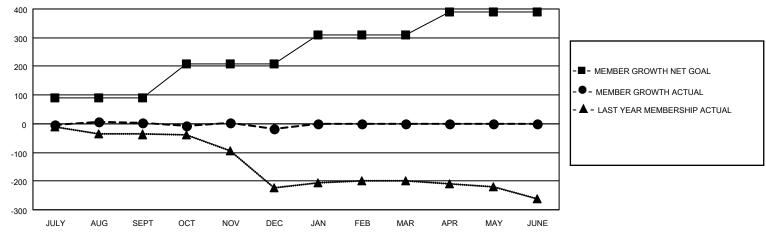

## GOALS AND ACTUAL MEMBERS CUMULATIVE

| DROPPED CLUBS: 0 |     | 22 CLUBS OF 55 ADDED 1 OR MORE | GENDER DISTRIBUTION             |              |    |
|------------------|-----|--------------------------------|---------------------------------|--------------|----|
|                  |     | NEW MEMBERS                    | MALE                            | 739 (59.03%) |    |
|                  |     |                                | FEMALE                          | 513 (40.97%) |    |
| DROPPED MEMBERS  |     |                                |                                 |              |    |
| DECEASED         | 8   | CLICK HERE FOR CUMULATIVE      | TOTAL FAMILY UNIT MEMBERS       |              | 66 |
| CLUB CANCELLED 0 |     | MEMBERSHIP DATA                |                                 |              | 24 |
| OTHER            | 100 |                                | FAMILY MEMBERS PAYING HALF DUES |              | 34 |
| TOTAL            | 108 |                                | 5020                            |              |    |

## MONTHLY MEMBERSHIP PROGRESS REPORT

LOCATION ZAMBIA District 413 Results as of: 12/31/2020

| Clubs         |               |             |               | Members               |                        |                         |                                                    |  |
|---------------|---------------|-------------|---------------|-----------------------|------------------------|-------------------------|----------------------------------------------------|--|
|               | RESULTS FOR   | R 2020-2021 |               | RESULTS FOR 2020-2021 |                        |                         |                                                    |  |
| QUARTER       | NEW CLUB GOAL | NEW CLUBS   | DROPPED CLUBS | QUARTER MEMI          | BER GROWTH NET<br>GOAL | MEMBER GROWTH<br>ACTUAL | DROPPED<br>MEMBERS ACTUAL<br>(including transfers) |  |
| JULY/AUG/SEPT | 1             | 0           | 0             | JULY/AUG/SEPT         | 90                     | 23                      | 17                                                 |  |
| OCT/NOV/DEC   | 3             | 1           | 0             | OCT/NOV/DEC           | 120                    | 74                      | 91                                                 |  |
| JAN/FEB/MAR   | 3             | 0           | 0             | JAN/FEB/MAR           | 100                    | 0                       | 0                                                  |  |
| APR/MAY/JUNE  | 2             | 0           | 0             | APR/MAY/JUNE          | 80                     | 0                       | 0                                                  |  |